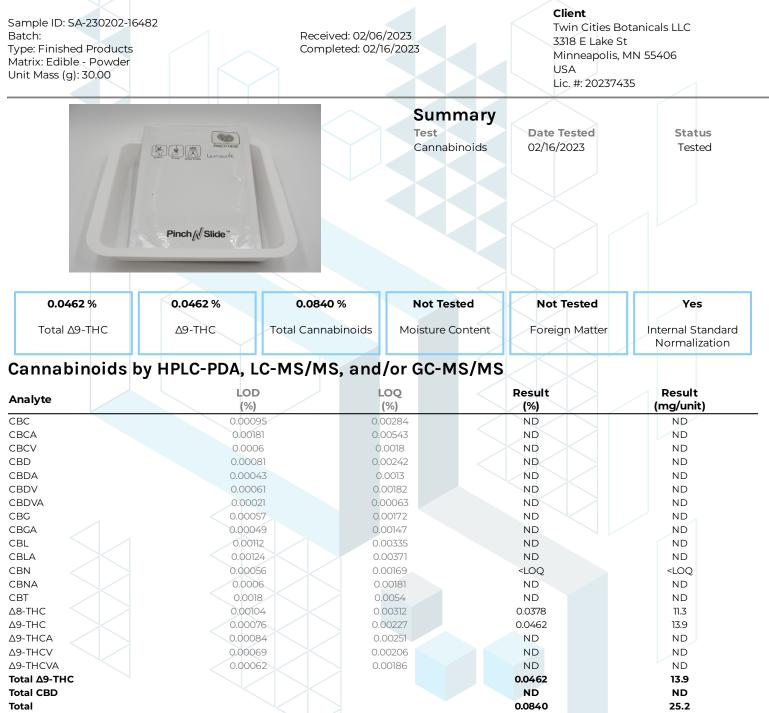

## THC infused lemonade drink mix

ND = Not Detected; NT = Not Tested; LOD = Limit of Detection; LOQ = Limit of Quantitation; RL = Reporting Limit;  $\Delta$  = Delta; Total  $\Delta$ 9-THC =  $\Delta$ 9-THCA \* 0.877 +  $\Delta$ 9-THC; Total CBD = CBDA \* 0.877 + CBD;